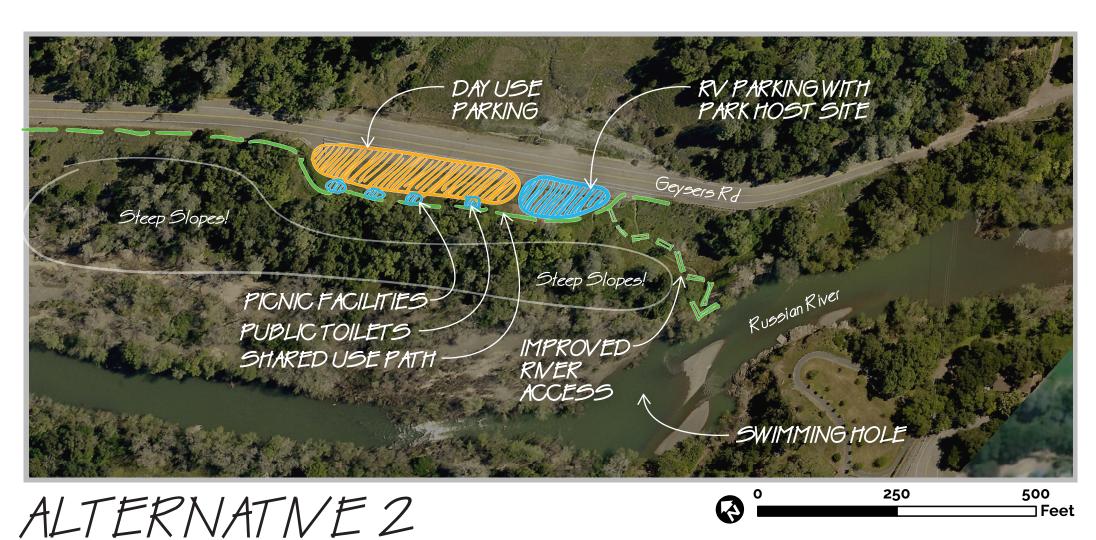

BALANCE PARKING & BASIC SITE AMENITIES

SITE IMPROVEMENTS

-PARKING

**□** Feet

- RECREATIONAL AMENITIES - TRAILS & ACCESS

ALTERNATIVE 3

MAXIMIZE RECREATIONAL AMENITIES ON SITE

## RUSSIAN RNER PARKWAY SITE 1

SITE IMPROVEMENTS - PARKING

- RECREATIONAL AMENITIES
- -TRAILS & ACCESS

SITE IMPROVEMENTS

-PARKING

- RECREATIONAL AMENITIES
- -TRAILS & ACCESS

BALANCE PARKING & BASIC SITE AMENITIES