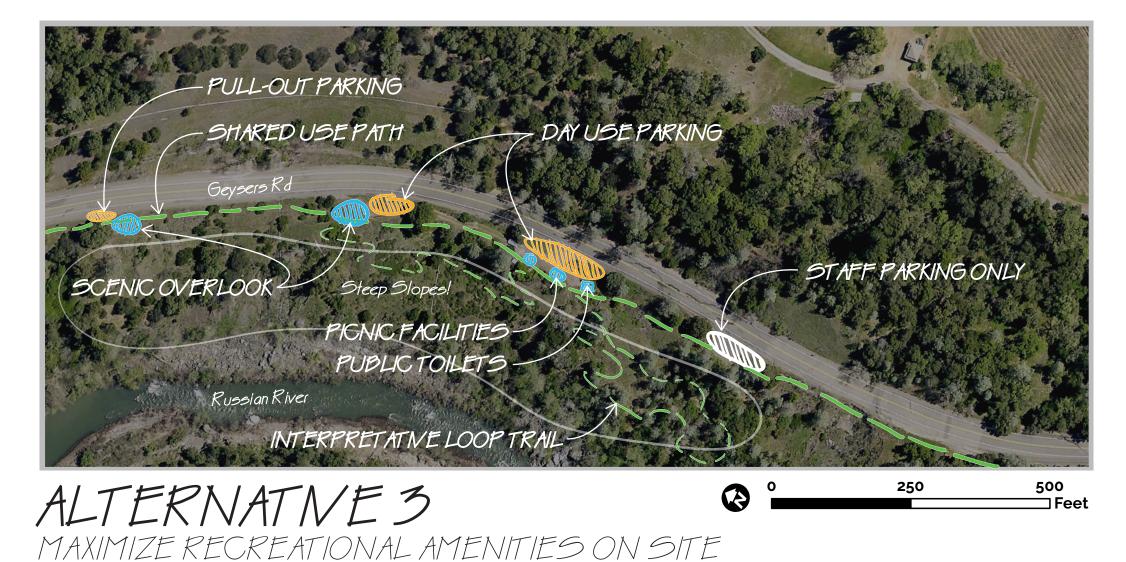

## RUSSIAN RNER PARKWAY SITE 2

SITE IMPROVEMENTS
- PARKING
- RECREATIONAL AMENITIES
- TRAILS & ACCESS

SITE IMPROVEMENTS

-PARKING

- RECREATIONAL AMENITIES - TRAILS & ACCESS

BALANCE PARKING & BASIC SITE AMENITIES

SITE IMPROVEMENTS - PARKING

- RECREATIONAL AMENITIES - TRAILS & ACCESS

MAXIMIZE RECREATIONAL AMENITIES ON SITE

SITE IMPROVEMENTS

- PARKING

- RECREATIONAL AMENITIES -TRAILS & ACCESS

NOTE: SITE AMENITIES DEPENDENT ON DEVELOPMENT OF SHARED USE PATH