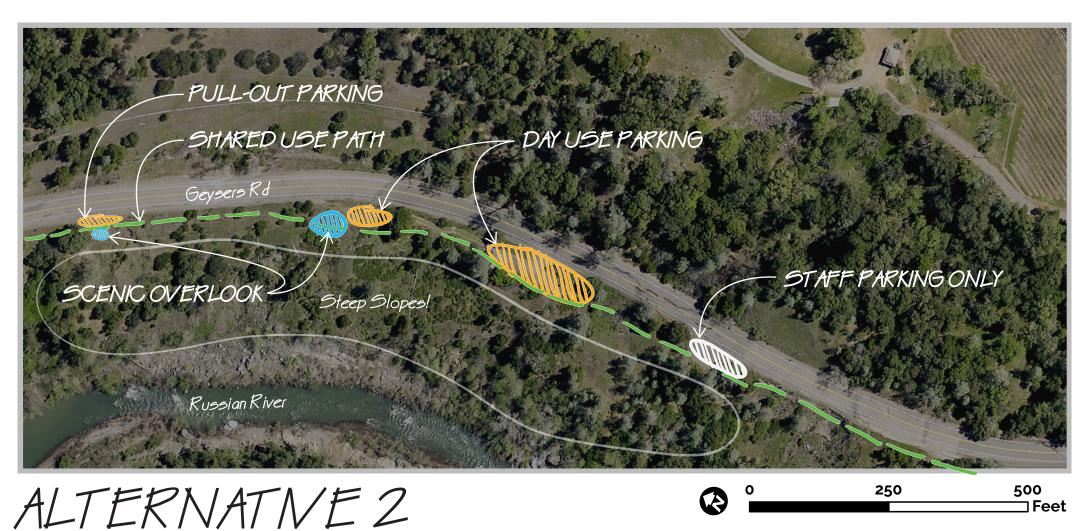

## RUSSIAN RNER PARKWAY SITE 2

SITE IMPROVEMENTS
- PARKING
- RECREATIONAL AMENITIES
- TRAILS & ACCESS

SITE IMPROVEMENTS

-PARKING

- RECREATIONAL AMENITIES - TRAILS & ACCESS

BALANCE PARKING & BASIC SITE AMENITIES

BALANCE PARKING & BASIC SITE AMENITIES

SITE IMPROVEMENTS

-PARKING

**□** Feet

- RECREATIONAL AMENITIES - TRAILS & ACCESS

ALTERNATIVE 3

MAXIMIZE RECREATIONAL AMENITIES ON SITE