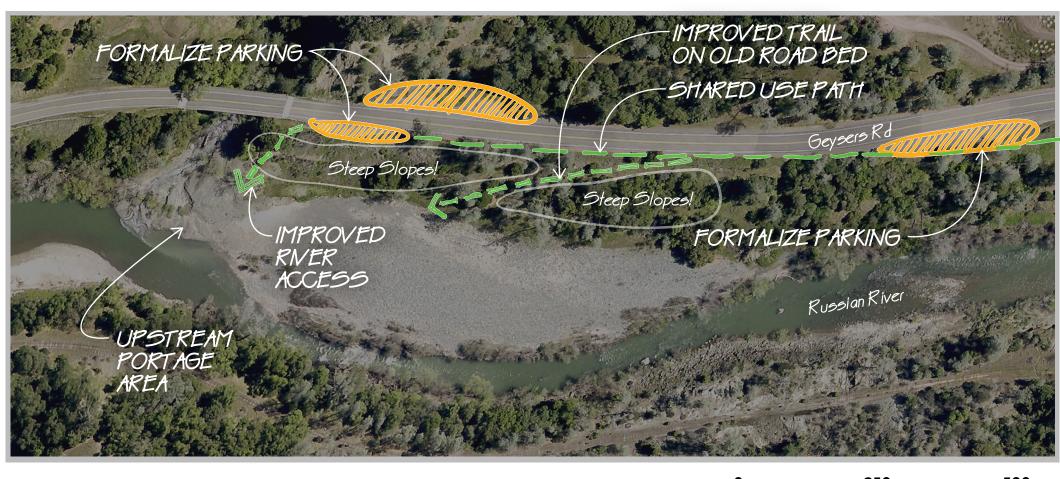

SITE IMPROVEMENTS - PARKING

- RECREATIONAL AMENITIES
- -TRAILS & ACCESS

ALTERNATIVE 1 MAXIMIZE & IMPROVE PARKING 0 250 500 Feet

SITE IMPROVEMENTS

- PARKING
- RECREATIONAL AMENITIES
- -TRAILS & ACCESS

ALTERNATNE 2

## RUSSIAN RNER PARKWAY SITE 1

SITE IMPROVEMENTS - PARKING

- RECREATIONAL AMENITIES
- -TRAILS & ACCESS

SITE IMPROVEMENTS

-PARKING

- RECREATIONAL AMENITIES
- -TRAILS & ACCESS

BALANCE PARKING & BASIC SITE AMENITIES