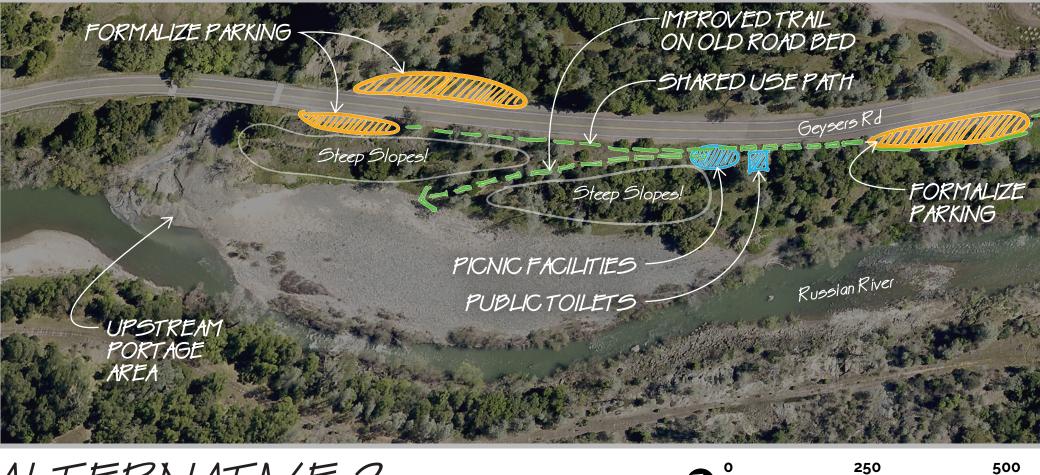

BALANCE PARKING & BASIC SITE AMENITIES

SITE IMPROVEMENTS

-PARKING

**□** Feet

- RECREATIONAL AMENITIES - TRAILS & ACCESS

ALTERNATIVE 3

MAXIMIZE RECREATIONAL AMENITIES ON SITE

## RUSSIAN RNER PARKWAY SITE 1

SITE IMPROVEMENTS - PARKING

- RECREATIONAL AMENITIES
- -TRAILS & ACCESS

SITE IMPROVEMENTS

-PARKING

- RECREATIONAL AMENITIES
- -TRAILS & ACCESS

BALANCE PARKING & BASIC SITE AMENITIES

SITE IMPROVEMENTS

- PARKING

- RECREATIONAL AMENITIES -TRAILS & ACCESS

NOTE: SITE AMENITIES DEPENDENT ON DEVELOPMENT OF SHARED USE PATH