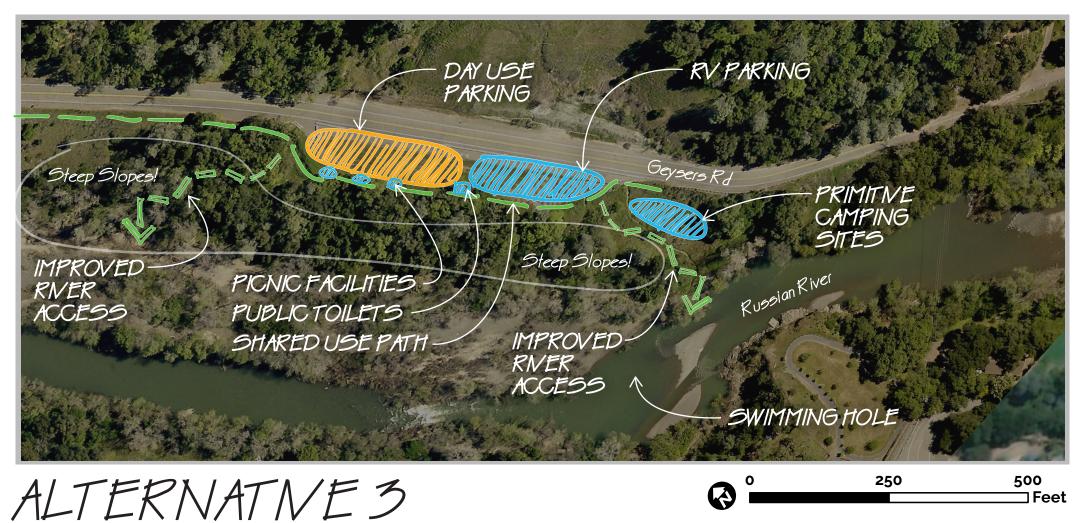

SITE IMPROVEMENTS

- PARKING

- RECREATIONAL AMENITIES -TRAILS & ACCESS

NOTE: SITE AMENITIES DEPENDENT ON DEVELOPMENT OF SHARED USE PATH

SITE IMPROVEMENTS - PARKING

- RECREATIONAL AMENITIES - TRAILS & ACCESS

MAXIMIZE RECREATIONAL AMENITIES ON SITE