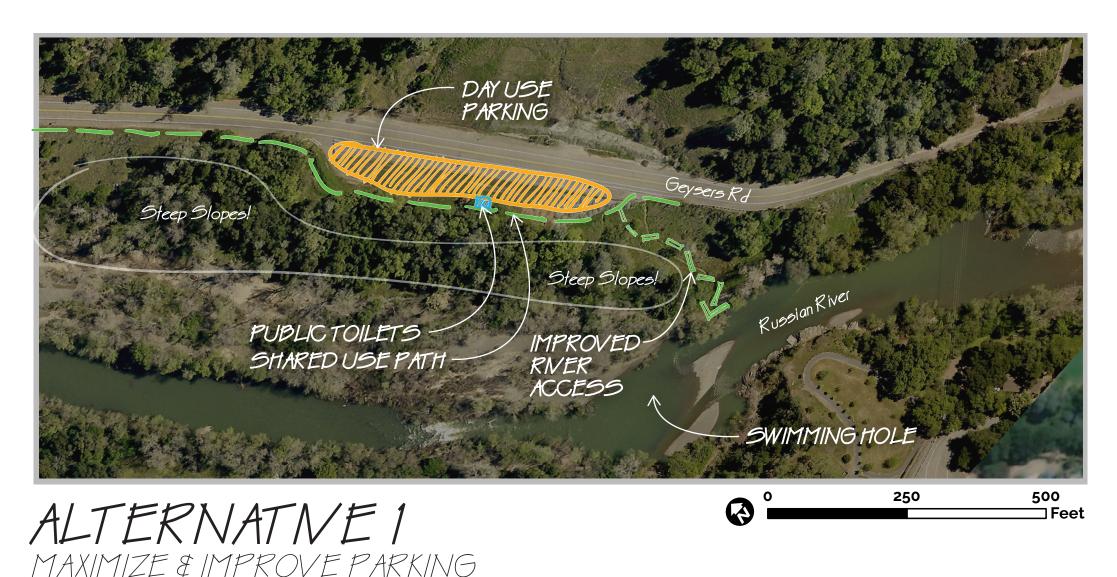

SITE IMPROVEMENTS - PARKING

- RECREATIONAL AMENITIES
- -TRAILS & ACCESS

ALTERNATIVE 1 MAXIMIZE & IMPROVE PARKING 0 250 500 Feet

SITE IMPROVEMENTS

- PARKING
- RECREATIONAL AMENITIES
- -TRAILS & ACCESS

ALTERNATNE 2

## RUSSIAN RNER PARKWAY SITE 1

SITE IMPROVEMENTS - PARKING

- RECREATIONAL AMENITIES
- -TRAILS & ACCESS

SITE IMPROVEMENTS

-PARKING

- RECREATIONAL AMENITIES
- -TRAILS & ACCESS

BALANCE PARKING & BASIC SITE AMENITIES