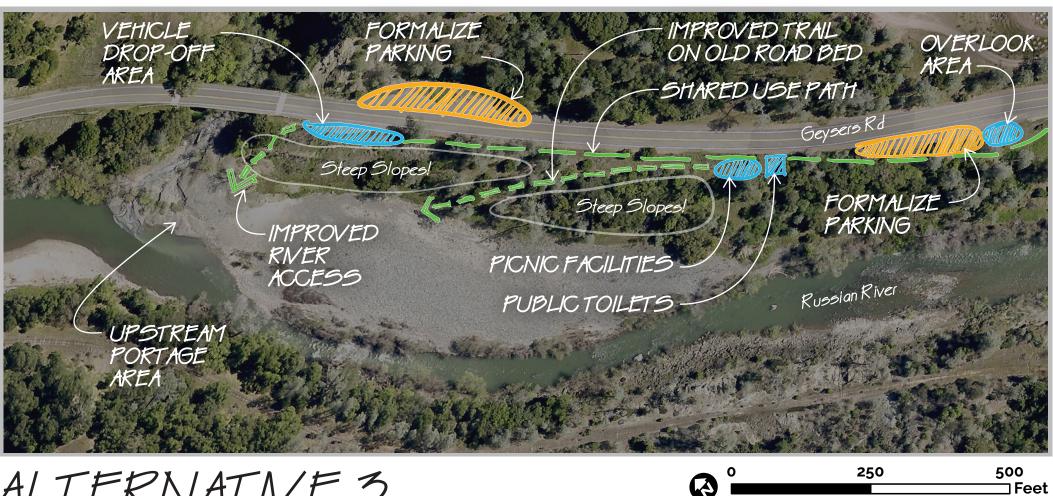

BALANCE PARKING & BASIC SITE AMENITIES

SITE IMPROVEMENTS

-PARKING

**□** Feet

- RECREATIONAL AMENITIES - TRAILS & ACCESS

ALTERNATIVE 3

MAXIMIZE RECREATIONAL AMENITIES ON SITE

SITE IMPROVEMENTS - PARKING

- RECREATIONAL AMENITIES - TRAILS & ACCESS

MAXIMIZE RECREATIONAL AMENITIES ON SITE