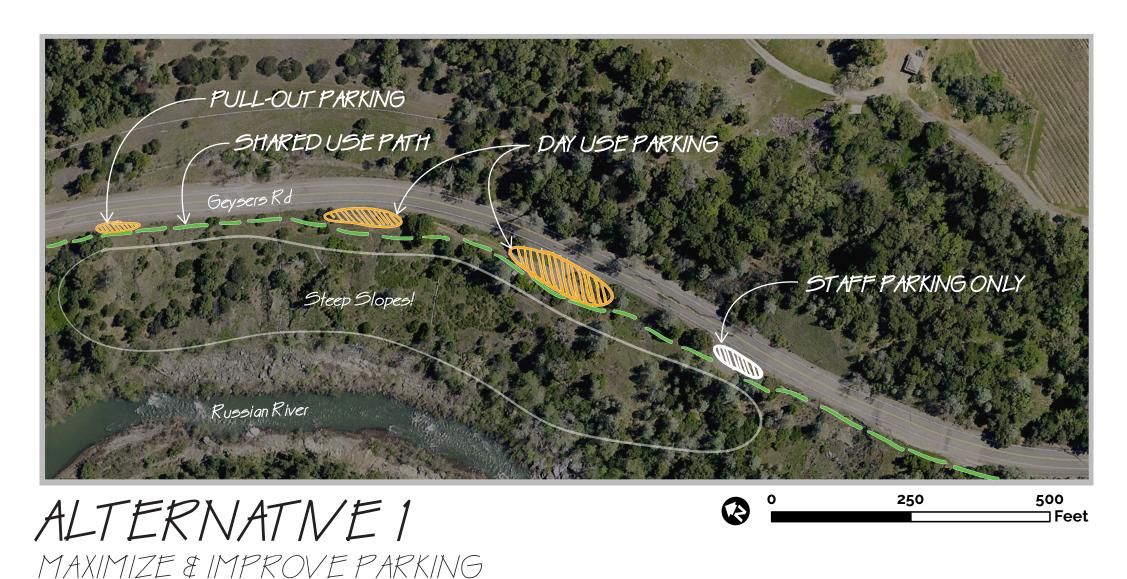

## RUSSIAN RNER PARKWAY SITE 2

SITE IMPROVEMENTS
- PARKING
- RECREATIONAL AMENITIES
- TRAILS & ACCESS

SITE IMPROVEMENTS

-PARKING

- RECREATIONAL AMENITIES - TRAILS & ACCESS

BALANCE PARKING & BASIC SITE AMENITIES

SITE IMPROVEMENTS - PARKING

- RECREATIONAL AMENITIES
- -TRAILS & ACCESS

ALTERNATIVE 1 MAXIMIZE & IMPROVE PARKING 0 250 500 Feet

SITE IMPROVEMENTS

- PARKING
- RECREATIONAL AMENITIES
- -TRAILS & ACCESS

ALTERNATNE 2