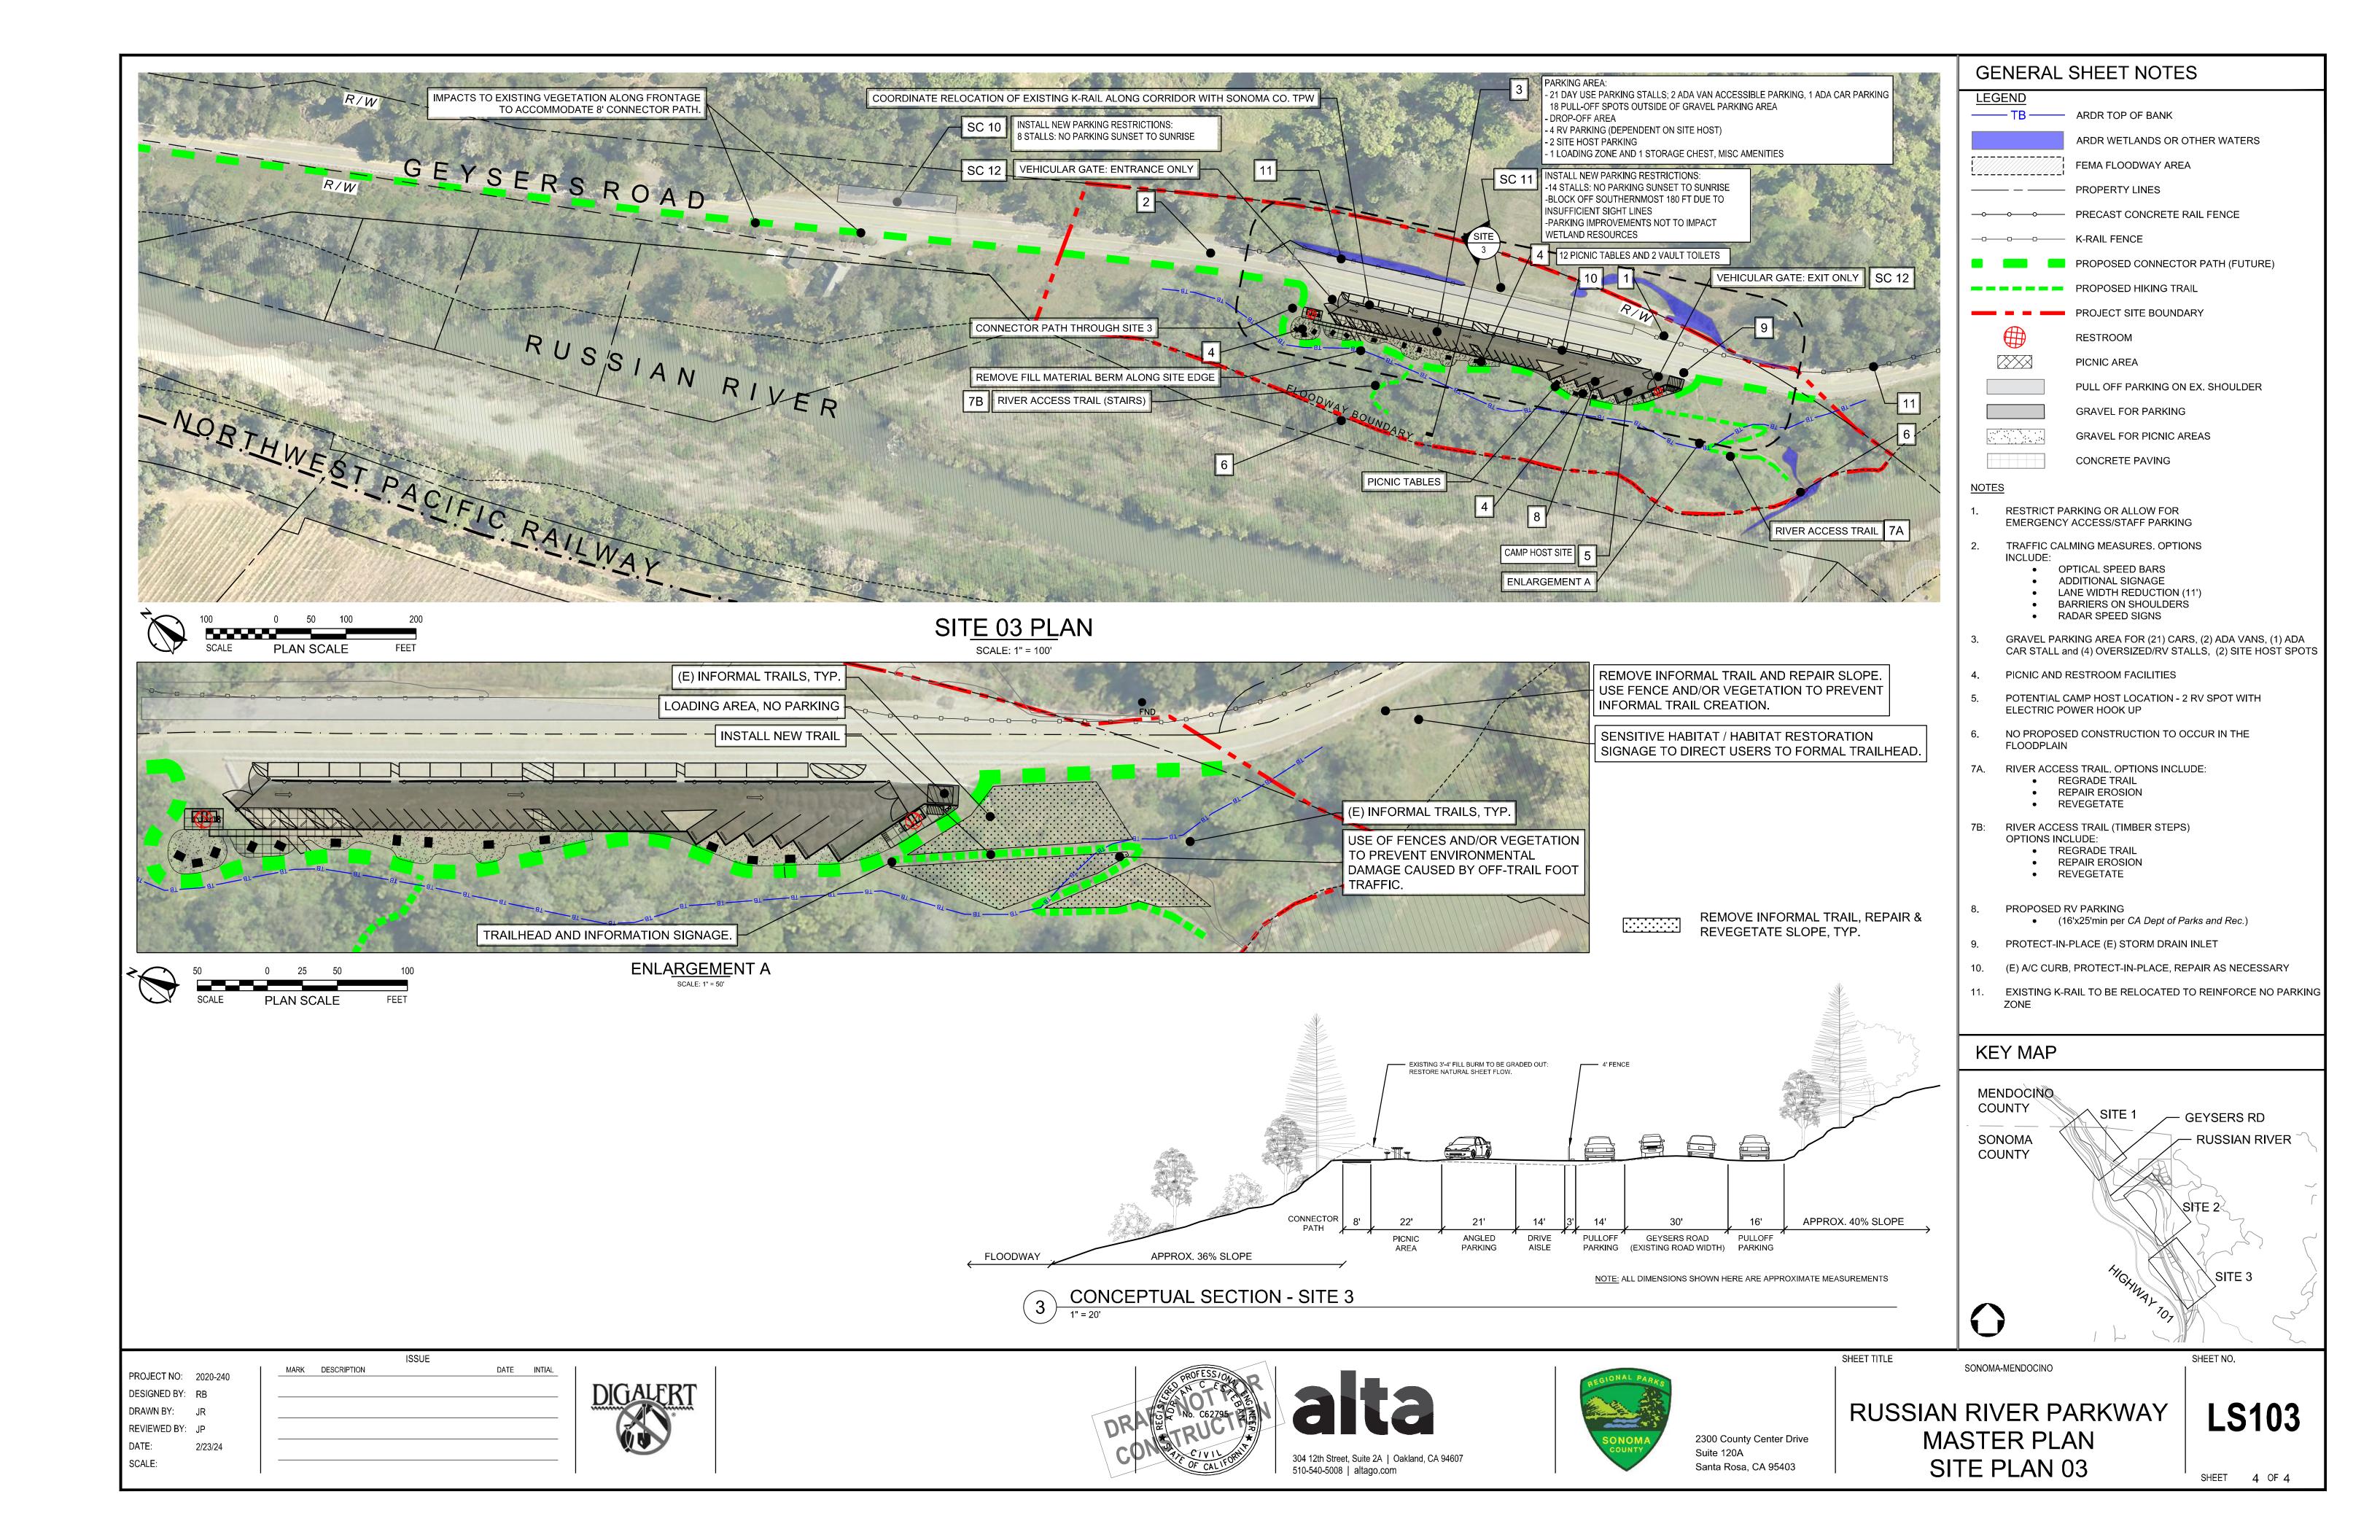

|                   | Max. recommended vehicles | # of Stalls on<br>Plan | Side | Dimensions |        | Sight Distance (ft) |       |
|-------------------|---------------------------|------------------------|------|------------|--------|---------------------|-------|
| Sonoma County     |                           |                        |      | Width      | Length | North               | South |
| SC 1              | 5                         | 2                      | West | 22'        | 110'   | 500+                | 500+  |
| SC 2              | 30                        | 26                     | East | 40'        | 300'   | 500+                | 500+  |
| SC 3              | 14                        | 11                     | West | 30' 4"'    | 320'   | 500+                | 500+  |
| SC 4              | 9                         | 9                      | West | 26' 9"     | 210'   | 500+                | 500+  |
| SC 5              | 13                        | 13                     | West | 35'10"     | 120'   | 500+                | 320   |
| SC 6              | 7                         | 7                      | East | 18' 1"     | 160'   | 500+                | 455   |
| SC 7              | 7                         | 7                      | East | 10'        | 150'   | 465                 | 500+  |
| SC 8              | 0                         | 0                      | West | 39'10"     | 65'    | 315                 | 500+  |
| SC 9              | 3                         | 3                      | West | 27'        | 60'    | 500+                | 500+  |
| SC 10             | 8                         | 8                      | East | 25' 9"     | 170'   | 500+                | 500+  |
| SC 11             | 14                        | 14                     | East | 16' 3"     | 480'   | 500+                | 185   |
| SC 12 (North Dwy) | 0                         | n/a                    | West | n/a        | n/a    | 500+                | 500+  |
| SC 12 (South Dwy) | 0                         | n/a                    | West | n/a        | n/a    | 500+                | 360   |
|                   | TOTAL: 110                | TOTAL: 100             |      |            |        |                     |       |

NOTE: REFER TO MEMORANDUM "Analysis of Viability of Pullouts on Geysers Road" (2022) FOR ADDITIONAL DETAIL ON PARKING PULLOUT ANALYSIS AND RECOMMENDATIONS

## INCLUDE: OPTICAL SPEED BARS ADDITIONAL SIGNAGE LANE REDUCTION (11') BARRIERS ON SHOULDERS RADAR SPEED SIGNS UPSTREAM PORTAGE AREA. BLUE TRAIL SIGNAGE. NO OTHER IMPROVEMENTS. REPAIR EXISTING STAIRS. OPTIONS INCLUDE: TIMBER STEPS REGRADE TRAIL REPAIR EROSION IMPLEMENT TRAIL ON EXISTING ROAD BED PICNIC AND RESTROOM FACILITY AREA **KEY MAP** MENDOCINO COUNTY - GEYSERS RD SONOMA COUNTY SHEET NO. SHEET TITLE SONOMA-MENDOCINO **LS101**

ESTIMATED TOP OF BANK

FEMA FLOODWAY AREA

PROPOSED HIKING TRAIL

PROJECT SITE BOUNDARY

PROPERTY LINES

WATERS

(FUTURE)

RESTROOM

PICNIC AREA

SHOULDER

**CONCRETE PAVING** 

TRAFFIC CALMING MEASURES. OPTIONS

ARDR WETLANDS OR OTHER

PROPOSED CONNECTOR PATH

**PULL OFF PARKING ON EXISTING** 

MARK DESCRIPTION DATE INTIAL PROJECT NO: 2020-240 DESIGNED BY: RB DRAWN BY: REVIEWED BY: RB DATE: 2/23/24 SCALE: AS SHOWN