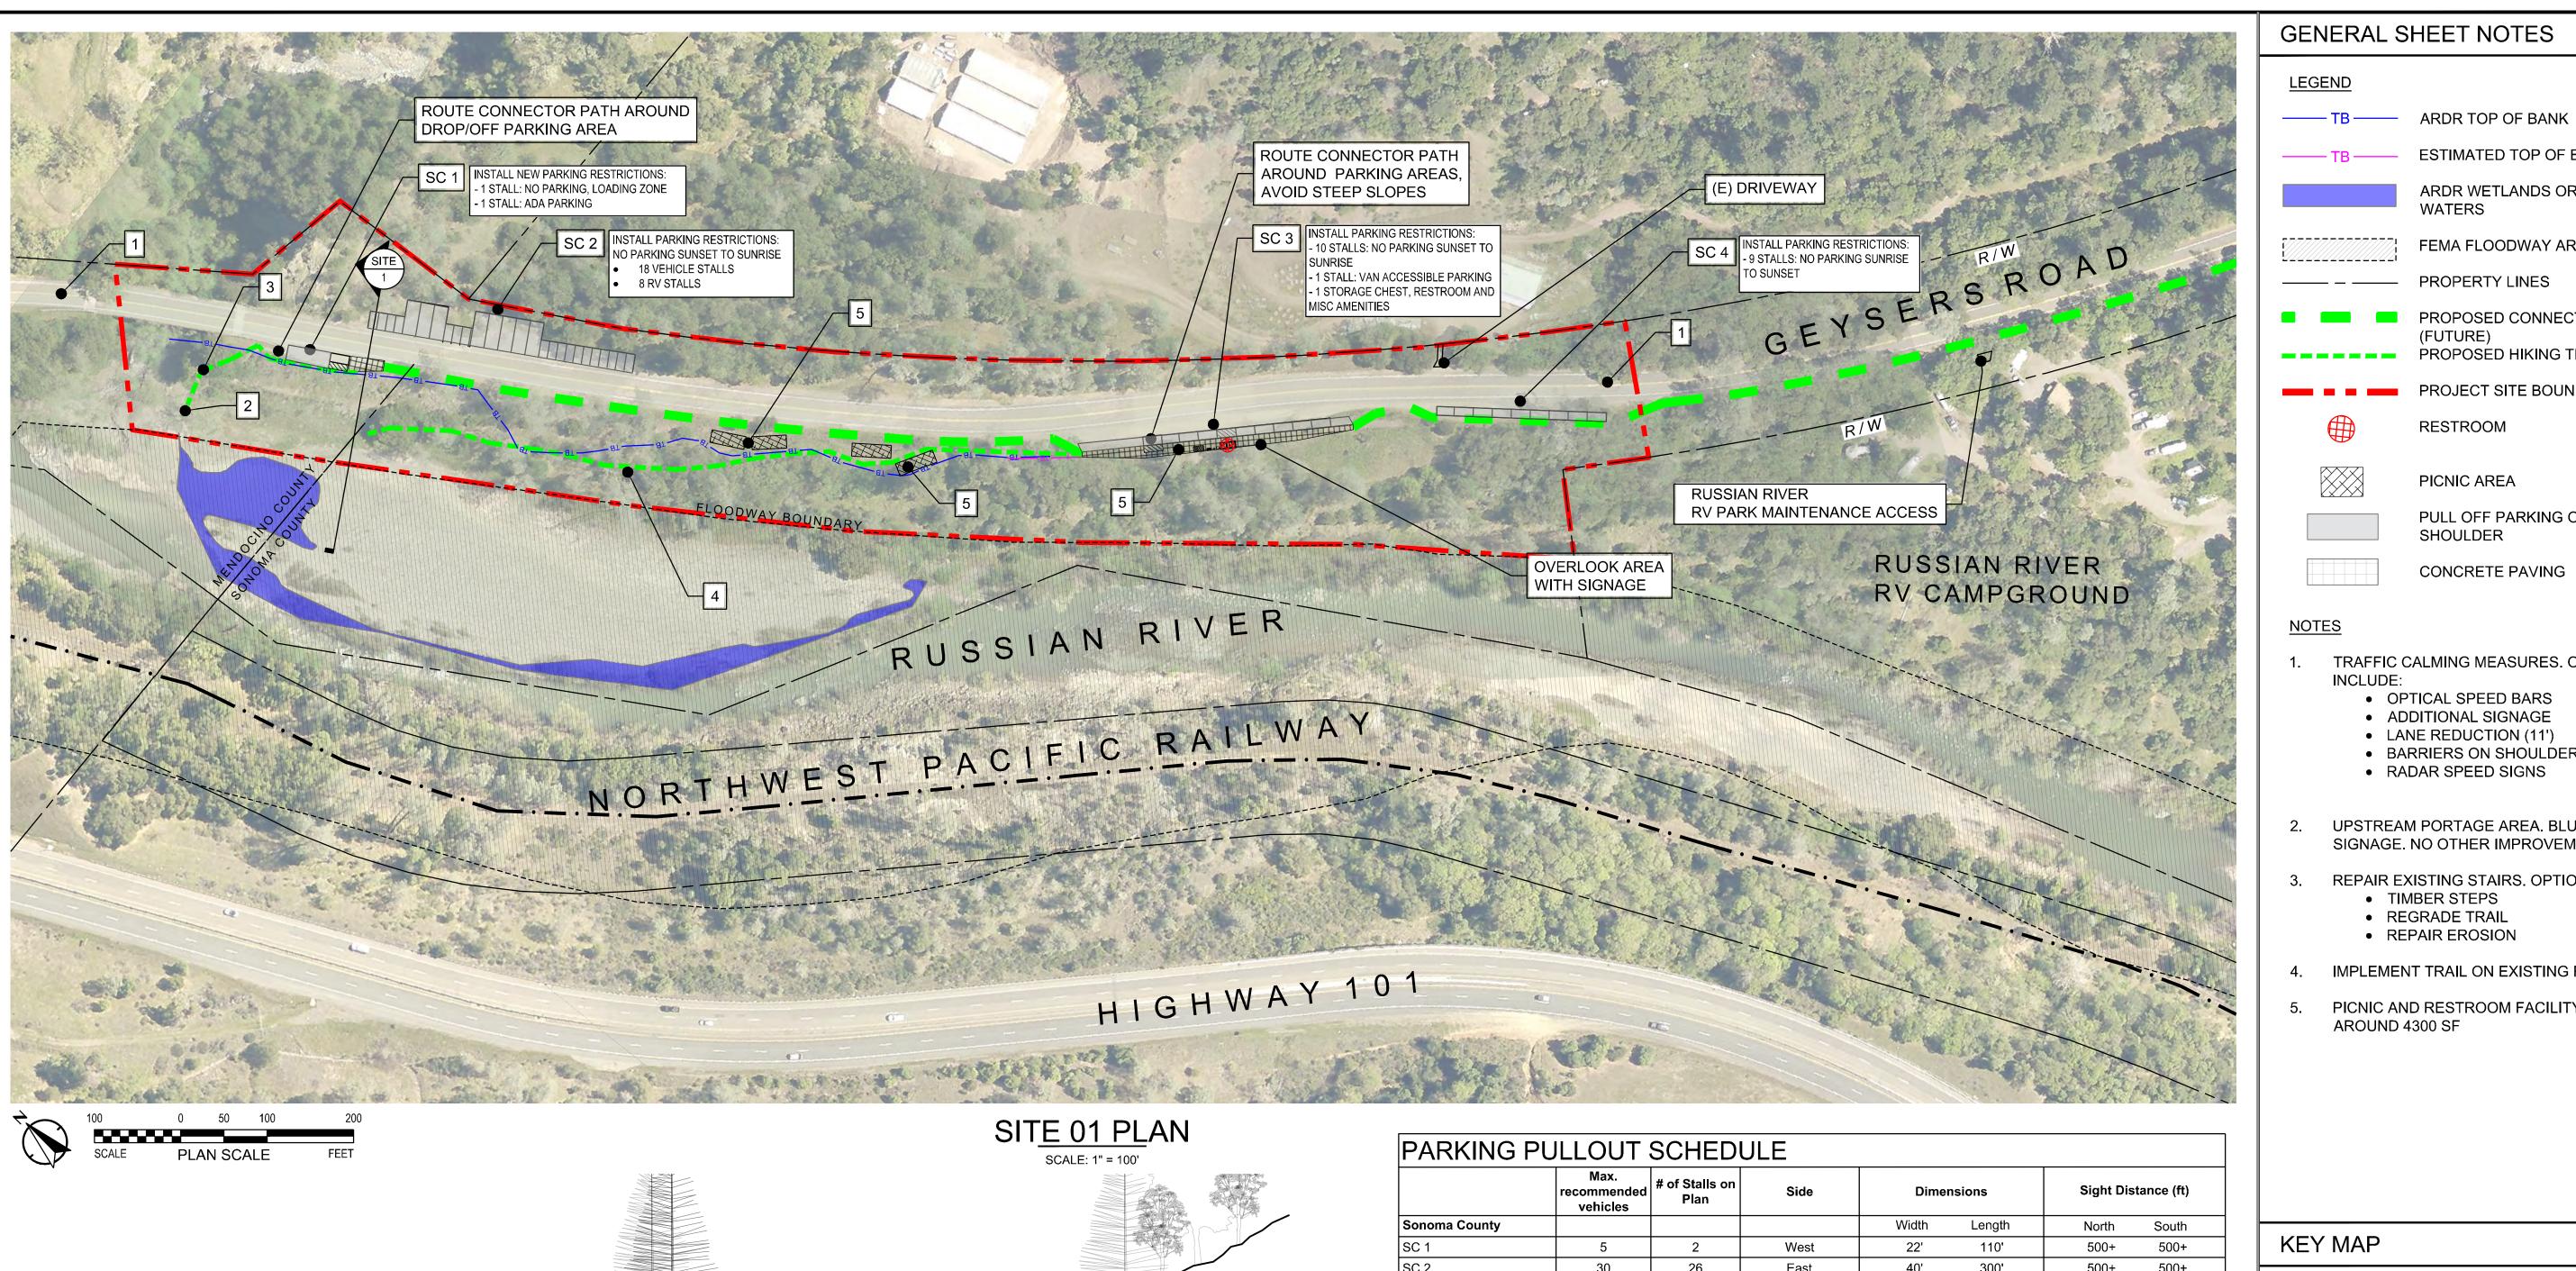

|                   | Max. recommended vehicles | # of Stalls on<br>Plan | Side | Dimensions |        | Sight Distance (ft) |       |
|-------------------|---------------------------|------------------------|------|------------|--------|---------------------|-------|
| Sonoma County     |                           |                        |      | Width      | Length | North               | South |
| SC 1              | 5                         | 2                      | West | 22'        | 110'   | 500+                | 500+  |
| SC 2              | 30                        | 26                     | East | 40'        | 300'   | 500+                | 500+  |
| SC 3              | 14                        | 11                     | West | 30' 4"'    | 320'   | 500+                | 500+  |
| SC 4              | 9                         | 9                      | West | 26' 9"     | 210'   | 500+                | 500+  |
| SC 5              | 13                        | 13                     | West | 35'10"     | 120'   | 500+                | 320   |
| SC 6              | 7                         | 7                      | East | 18' 1"     | 160'   | 500+                | 455   |
| SC 7              | 7                         | 7                      | East | 10'        | 150'   | 465                 | 500+  |
| SC 8              | 0                         | 0                      | West | 39'10"     | 65'    | 315                 | 500+  |
| SC 9              | 3                         | 3                      | West | 27'        | 60'    | 500+                | 500+  |
| SC 10             | 8                         | 8                      | East | 25' 9"     | 170'   | 500+                | 500+  |
| SC 11             | 14                        | 14                     | East | 16' 3"     | 480'   | 500+                | 185   |
| SC 12 (North Dwy) | 0                         | n/a                    | West | n/a        | n/a    | 500+                | 500+  |
| SC 12 (South Dwy) | 0                         | n/a                    | West | n/a        | n/a    | 500+                | 360   |
|                   | TOTAL: 110                | TOTAL: 100             |      |            |        |                     |       |

NOTE: REFER TO MEMORANDUM "Analysis of Viability of Pullouts on Geysers Road" (2022) FOR ADDITIONAL DETAIL ON PARKING PULLOUT ANALYSIS AND RECOMMENDATIONS

## INCLUDE: OPTICAL SPEED BARS ADDITIONAL SIGNAGE LANE REDUCTION (11') BARRIERS ON SHOULDERS RADAR SPEED SIGNS UPSTREAM PORTAGE AREA. BLUE TRAIL SIGNAGE. NO OTHER IMPROVEMENTS. REPAIR EXISTING STAIRS. OPTIONS INCLUDE: TIMBER STEPS REGRADE TRAIL REPAIR EROSION IMPLEMENT TRAIL ON EXISTING ROAD BED PICNIC AND RESTROOM FACILITY AREA **KEY MAP** MENDOCINO COUNTY - GEYSERS RD SONOMA COUNTY SHEET NO. SHEET TITLE SONOMA-MENDOCINO **LS101**

ESTIMATED TOP OF BANK

FEMA FLOODWAY AREA

PROPOSED HIKING TRAIL

PROJECT SITE BOUNDARY

PROPERTY LINES

WATERS

(FUTURE)

RESTROOM

PICNIC AREA

SHOULDER

**CONCRETE PAVING** 

TRAFFIC CALMING MEASURES. OPTIONS

ARDR WETLANDS OR OTHER

PROPOSED CONNECTOR PATH

**PULL OFF PARKING ON EXISTING** 

MARK DESCRIPTION DATE INTIAL PROJECT NO: 2020-240 DESIGNED BY: RB DRAWN BY: REVIEWED BY: RB DATE: 2/23/24 SCALE: AS SHOWN

FLOODWAY

APPROX. 36% SLOPE

**CONCEPTUAL SECTION - SITE 1** 

APPROX. 64% SLOPE

2300 County Center Drive Suite 120A Santa Rosa, CA 95403

**RUSSIAN RIVER PARKWAY** MASTER PLAN SITE PLAN 01

SHEET 2 OF 4