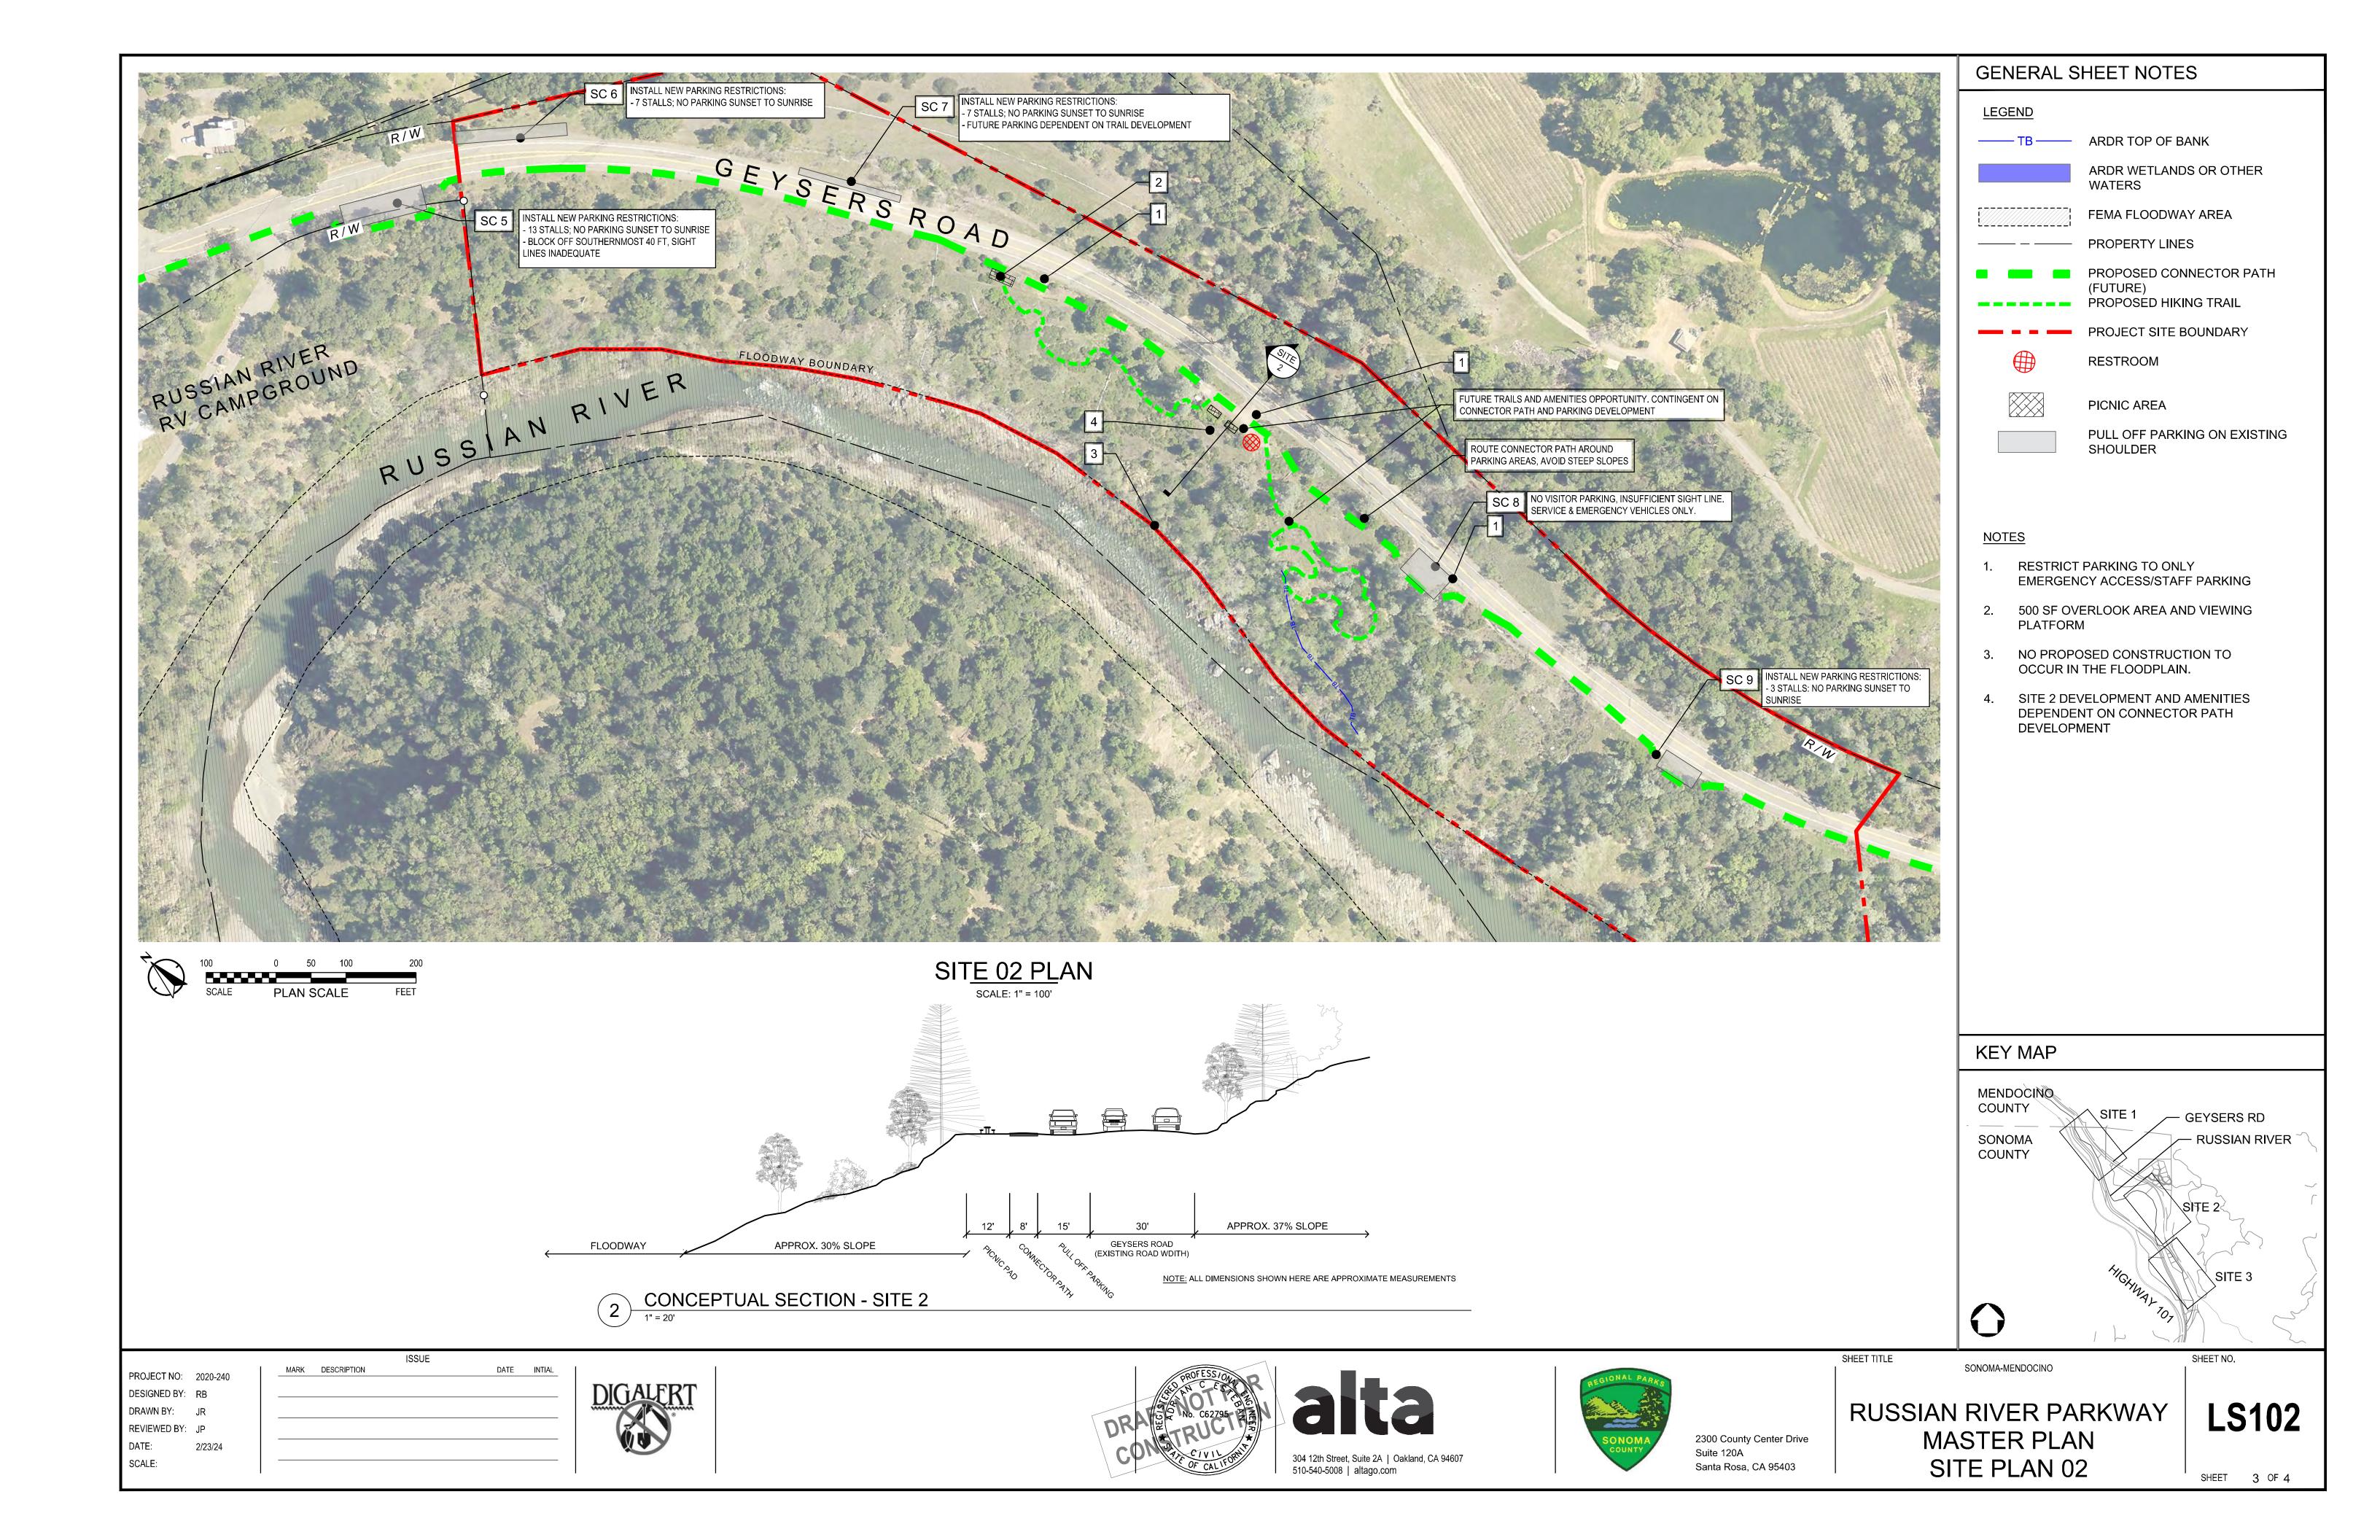

|                   | Max. recommended vehicles | # of Stalls on<br>Plan | Side | Dimensions |        | Sight Distance (ft) |       |
|-------------------|---------------------------|------------------------|------|------------|--------|---------------------|-------|
| Sonoma County     |                           |                        |      | Width      | Length | North               | South |
| SC 1              | 5                         | 2                      | West | 22'        | 110'   | 500+                | 500+  |
| SC 2              | 30                        | 26                     | East | 40'        | 300'   | 500+                | 500+  |
| SC 3              | 14                        | 11                     | West | 30' 4"'    | 320'   | 500+                | 500+  |
| SC 4              | 9                         | 9                      | West | 26' 9"     | 210'   | 500+                | 500+  |
| SC 5              | 13                        | 13                     | West | 35'10"     | 120'   | 500+                | 320   |
| SC 6              | 7                         | 7                      | East | 18' 1"     | 160'   | 500+                | 455   |
| SC 7              | 7                         | 7                      | East | 10'        | 150'   | 465                 | 500+  |
| SC 8              | 0                         | 0                      | West | 39'10"     | 65'    | 315                 | 500+  |
| SC 9              | 3                         | 3                      | West | 27'        | 60'    | 500+                | 500+  |
| SC 10             | 8                         | 8                      | East | 25' 9"     | 170'   | 500+                | 500+  |
| SC 11             | 14                        | 14                     | East | 16' 3"     | 480'   | 500+                | 185   |
| SC 12 (North Dwy) | 0                         | n/a                    | West | n/a        | n/a    | 500+                | 500+  |
| SC 12 (South Dwy) | 0                         | n/a                    | West | n/a        | n/a    | 500+                | 360   |
|                   | TOTAL: 110                | TOTAL: 100             |      |            |        |                     |       |

NOTE: REFER TO MEMORANDUM "Analysis of Viability of Pullouts on Geysers Road" (2022) FOR ADDITIONAL DETAIL ON PARKING PULLOUT ANALYSIS AND RECOMMENDATIONS

ESTIMATED TOP OF BANK

FEMA FLOODWAY AREA

PROPOSED HIKING TRAIL

PROJECT SITE BOUNDARY

PROPERTY LINES

WATERS

(FUTURE)

RESTROOM

PICNIC AREA

SHOULDER

**CONCRETE PAVING** 

TRAFFIC CALMING MEASURES. OPTIONS

ARDR WETLANDS OR OTHER

PROPOSED CONNECTOR PATH

**PULL OFF PARKING ON EXISTING** 

MARK DESCRIPTION DATE INTIAL PROJECT NO: 2020-240 DESIGNED BY: RB DRAWN BY: REVIEWED BY: RB DATE: 2/23/24 SCALE: AS SHOWN